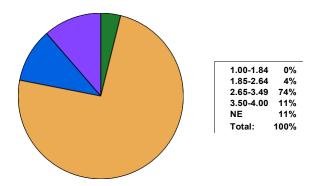

#### **Evaluation : Teacher Practice Score** (2)

| Summative Score | Individuals evaluated in<br>15-16 SY |
|-----------------|--------------------------------------|
| 1.00-1.84       | 0.00                                 |
| 1.85-2.64       | 9.00                                 |
| 2.65-3.49       | 177.00                               |
| 3.50-4.00       | 25.00                                |
| NE              | 27.00                                |