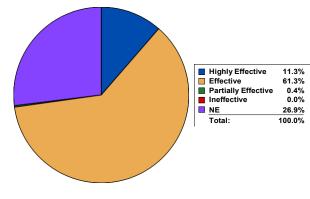

## Evaluation : Teacher SGP Score (2)

| Summative Rating    | Individuals evaluated in 15-16 SY |
|---------------------|-----------------------------------|
| Highly Effective    | 27.00                             |
| Effective           | 146.00                            |
| Partially Effective | 1.00                              |
| Ineffective         | 0.00                              |
| NE                  | 64.00                             |