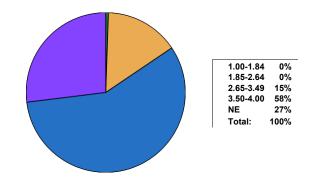

### **Evaluation : Teacher SGO Score** (2)

| Summative Score | Individuals evaluated in |
|-----------------|--------------------------|
|                 | 15-16 SY                 |
| 1.00-1.84       | 0.00                     |
| 1.85-2.64       | 1.00                     |
| 2.65-3.49       | 36.00                    |
| 3.50-4.00       | 137.00                   |
| NE              | 64.00                    |