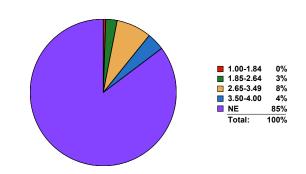

| Summative Score | Individuals evaluated in<br>15-16 SY |
|-----------------|--------------------------------------|
| 1.00-1.84       | 1.00                                 |
| 1.85-2.64       | 6.00                                 |
| 2.65-3.49       | 19.00                                |
| 3.50-4.00       | 9.00                                 |
| NE              | 203.00                               |